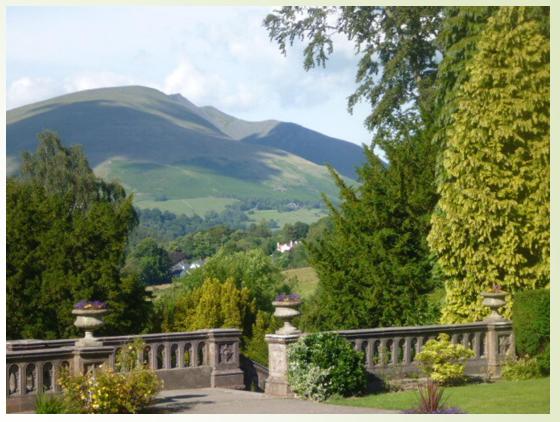

## Year 10 Castlerigg Retreat Monday 3<sup>rd</sup> – Friday 7<sup>th</sup> June 2024

https://www.youtube.com/watch?v=
8taP4--Be1A

Lovely walks in the Lake District. Castlerigg can provide boots and waterproofs.