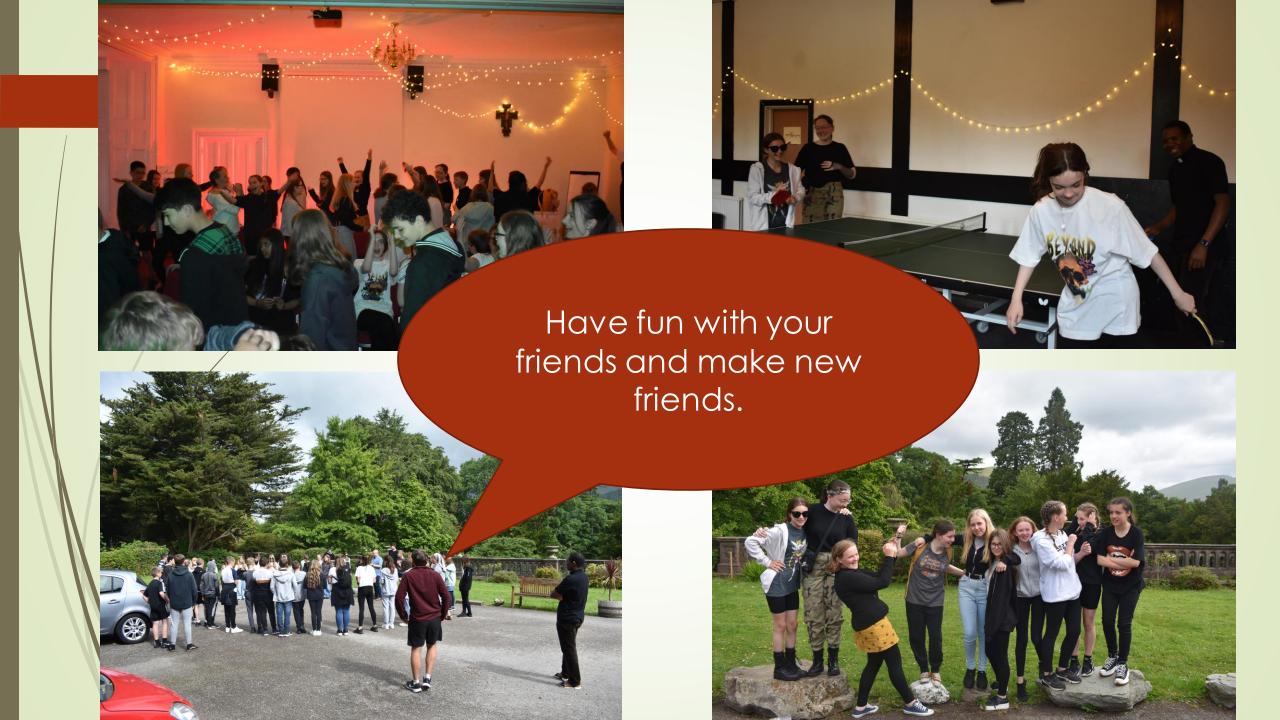

## Year 10 Castlerigg Retreat Monday 3<sup>rd</sup> – Friday 7<sup>th</sup> June 2024

https://www.youtube.com/watch?v=
8taP4--Be1A





Lovely walks in the Lake District. Castlerigg can provide boots and waterproofs.



Group challenges, Mass and prayer





## The Price

£200





This includes transport, accommodation and meals. You just need to bring some spending money.







## What next?

- please decide whether or not you want to come
- talk with parents/carers
- go on the school website to read the information letter
- ask/email Mrs Holohan if you have any questions
- pay the £65 (non-returnable) deposit by Friday 24<sup>th</sup> November, 2023
- fill in the online medical/dietary requirements form
- make the second £65 payment by Friday 23<sup>rd</sup> February, 2024
- make the final payment of £70 by Friday 26<sup>th</sup> April, 2024

Thank you!