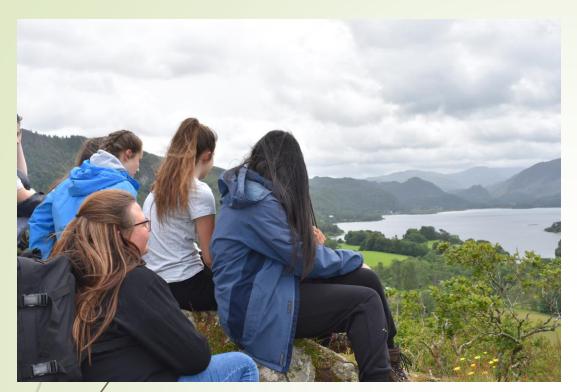

## Year 10 Castlerigg Retreat Monday 3<sup>rd</sup> – Friday 7<sup>th</sup> June 2024

https://www.youtube.com/watch?v=
8taP4--Be1A

Lovely walks in the Lake District. Castlerigg can provide boots and waterproofs.