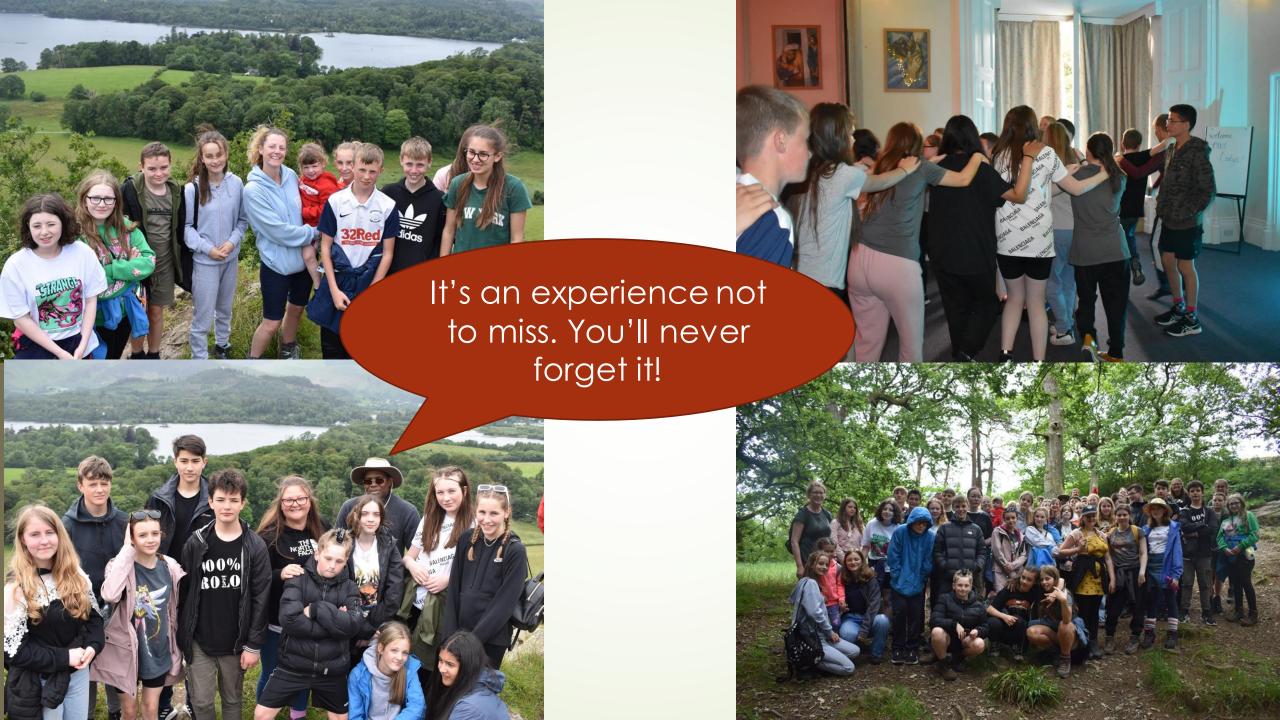

## Year 10 Castlerigg Retreat Monday 3<sup>rd</sup> – Friday 7<sup>th</sup> June 2024

https://www.youtube.com/watch?v=
8taP4--Be1A

Lovely walks in the Lake District. Castlerigg can provide boots and waterproofs.

Group challenges, Mass and prayer

Thank you!