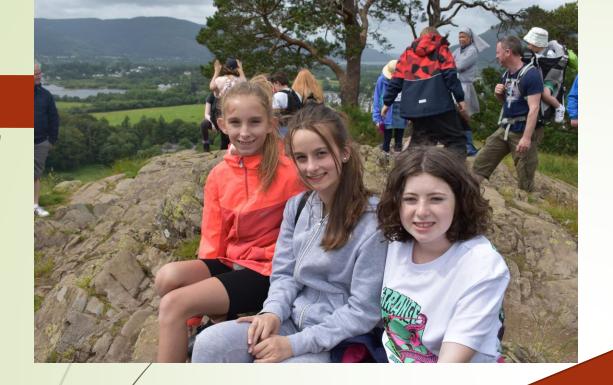

## Year 10 Castlerigg Retreat Monday 3<sup>rd</sup> – Friday 7<sup>th</sup> June 2024

https://www.youtube.com/watch?v=
8taP4--Be1A

Lovely walks in the Lake District. Castlerigg can provide boots and waterproofs.

Group challenges, Mass and prayer