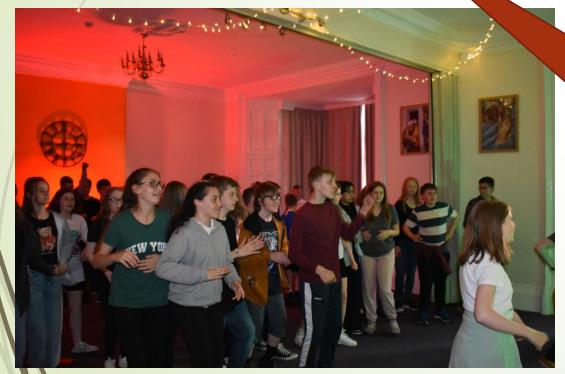

## Year 10 Castlerigg Retreat Monday 3<sup>rd</sup> – Friday 7<sup>th</sup> June 2024

https://www.youtube.com/watch?v=
8taP4--Be1A





Lovely walks in the Lake District. Castlerigg can provide boots and waterproofs.



Group challenges, Mass and prayer





## The Price

£200





This includes transport, accommodation and meals. You just need to bring some spending money.







## What next?

- please decide whether or not you want to come
- talk with parents/carers
- go on the school website to read the information letter
- ask/email Mrs Holohan if you have any questions
- pay the £65 (non-returnable) deposit by Friday 24<sup>th</sup> November, 2023
- fill in the online medical/dietary requirements form
- make the second £65 payment by Friday 23<sup>rd</sup> February, 2024
- make the final payment of £70 by Friday 26<sup>th</sup> April, 2024

Thank you!