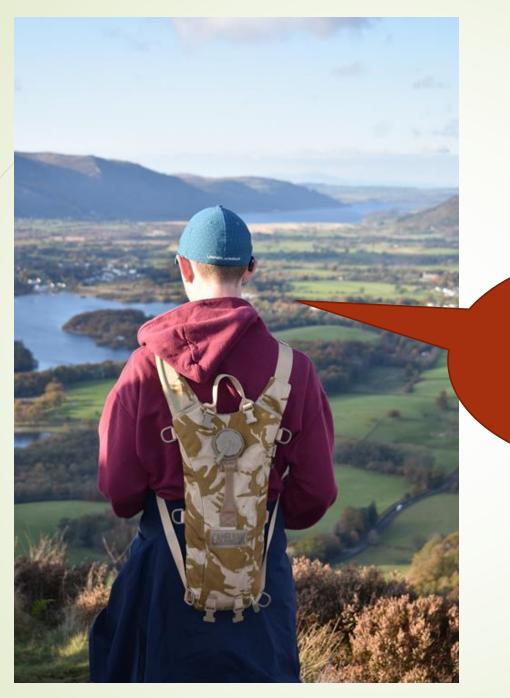

## Year 10 Castlerigg Retreat Monday 3<sup>rd</sup> – Friday 7<sup>th</sup> June 2024

https://www.youtube.com/watch?v=
8taP4--Be1A

Lovely walks in the Lake District. Castlerigg can provide boots and waterproofs.